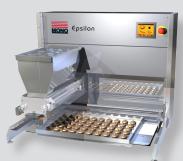

#### Madeleine...

A wide range of products can be deposited in to pre-defined moulds to create eye-catching cakes like French Madeleine.

Use: Soft Dough Hopper & Standard Template
On: Delta, Omega Plus, Omega Touch & Epsilon

#### **Mouses & Desserts...**

On-the-go deserts are all the rage and provide a moment of sheer indulgence just when you need one.

Use: Soft Dough Hopper & Standard Template On: Delta, Omega Touch, Omega Plus & Epsilon

# Tartlet Fillings...

Fill tarlet cases quickly and easily with a range of fillings like Sicilian lemon and English vanilla custard.

Use: Soft Dough Hopper & Standard Template On: Delta, Omega Plus, Omega Touch & Epsilon

# Layered Sauces...

Sauces like cheese & bechamel can be sheeted effortlessly ensuring consistent thickness across the tray.

Use: Soft Dough Hopper & Sheeter Template On: Delta, Omega Touch, Omega Plus & Epsilon