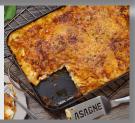

# Layered Sauces...

Sauces like cheese & bechamel can be sheeted effortlessly ensuring consistent thickness across the tray.

Use: Soft Dough Hopper & Sheeter Template On: Delta, Omega Touch, Omega Plus & Epsilon