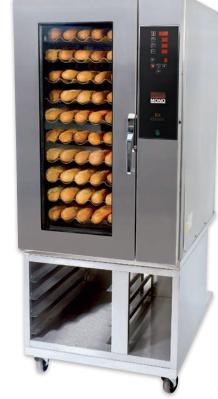

## **BX Classic Convection Oven**

Innovative equipment for traditional baking

MONO Equipment's BX Classic
Convection Ovens have been skilfully
designed to incorporate all the
essential functions and features
needed to produce high quality
bake-off products including croissants,
Danish pastries, bread rolls, French
sticks, bagels, muffins, cup cakes,
eclairs and cookies.

Featuring a simple LED controller which can store up to 10 of the most commonly used bake programs for quick and easy product recall, each oven is available in a 4/5-tray and 10-tray formats to suit a number of different UK and international tray sizes.

## **Features and Benefits**

- Available in 4/5-tray and 10-tray formats
- Suits a variety of tray sizes: 400mm x 600mm, 400mm x 800mm, 600mm x 400mm, 18" x 26" and 18" x 30"
- Features a simple and intuitive LED Classic Controller for key functions including temperature, time, damper and programme number
- Stores up to 10 bake programmes for instant recall at the touch of a button
- Pre-Bake function brings the oven up to a higher temperature than the bake temperature which compensates for heat loss during loading the oven
- Integrated bi-directional fan ensures an even bake each and every time
- Energy saving sleep modes returns the oven to its optimum standby temperature and reduces energy consumption
- Auto shutdown facility prevents the oven being left on by mistake

- Integrated steam system for superb bake quality
- Overlapped and sealed, foil-fronted solid slab insulation for superb heat retention
- Internal oven light for clear visibility of the baking process
- Stainless steel construction for durability and cleanliness
- Stackable for convenience and future expandability
- Clear glass door to maximise the visibility of the baking product
- Twin-pane, vented glass reduces external door temperature
- Double catch door handles to safely release the hot steam
- Ovens available in portrait or landscape orientation
- Ovens available in left or right hand orientation
- Wras Approved
- ETL Approved