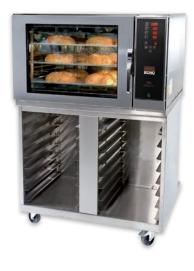

## **BX Classic Convection Oven**

Innovative equipment for traditional baking

MONO Equipment's BX Classic
Convection Ovens have been skilfully
designed to incorporate all the
essential functions and features
needed to produce high quality
bake-off products including croissants,
Danish pastries, bread rolls, French
sticks, bagels, muffins, cup cakes,
eclairs and cookies.

Featuring a simple LED controller which can store up to 10 of the most commonly used bake programs for quick and easy product recall, each oven is available in a 4/5-tray and 10-tray formats to suit a number of different UK and international tray sizes.

## **Features and Benefits**

- Available in 4/5-tray and 10-tray formats
- Suits a variety of tray sizes: 400mm x 600mm, 400mm x 800mm, 600mm x 400mm, 18" x 26" and 18" x 30"
- Features a simple and intuitive LED Classic Controller for key functions including temperature, time, damper and programme number
- Stores up to 10 bake programmes for instant recall at the touch of a button
- Pre-Bake function brings the oven up to a higher temperature than the bake temperature which compensates for heat loss during loading the oven
- Integrated bi-directional fan ensures an even bake each and every time
- Energy saving sleep modes returns the oven to its optimum standby temperature and reduces energy consumption
- Auto shutdown facility prevents the oven being left on by mistake

- Integrated steam system for superb bake quality
- Overlapped and sealed, foil-fronted solid slab insulation for superb heat retention
- Internal oven light for clear visibility of the baking process
- Stainless steel construction for durability and cleanliness
- Stackable for convenience and future expandability
- Clear glass door to maximise the visibility of the baking product
- Twin-pane, vented glass reduces external door temperature
- Double catch door handles to safely release the hot steam
- Ovens available in portrait or landscape orientation
- Ovens available in left or right hand orientation
- Wras Approved
- ETL Approved