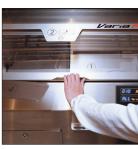

Automatic claw

Stabilises the loaf during slicing and makes handling safer.

- Ergonomics
- Ease of use
- Efficiency

**Teflon-coated circular blade**Non-stick for the clean cutting of all types of bread.

Control panel