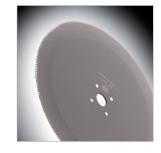

Automatic claw

Stabilises the loaf during slicing and makes handling safer.

- Ergonomics
- Ease of use
- Efficiency

**Teflon-coated circular blade**Non-stick for the clean cutting of all types of bread.

Control panel