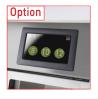

## **OPTIONS**

| Stainless steel exterior                                      | • | • |
|---------------------------------------------------------------|---|---|
| Touch keypad                                                  | • | • |
| Bag holder                                                    | • | • |
| Users explanatory notice                                      | • | • |
| Special colour (not compatible with stainless steel exterior) | • | • |