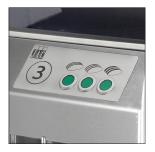

Allows the user to select a thickness between 5 and 25 mm\*

Removable crumb collector Made of light-weight material 18 L capacity.

Safety cover

Locked during the cutting cycle, prevents access to the blade.

Touch keypad Quick and easy to use.

**VARIA SELF 1000** 

**Bag holder** Facilitates bread bagging

 $\ensuremath{^{*}}$  Thickness to be determined according to the style of bread.

|          | VARIA SELF 800 |  |
|----------|----------------|--|
| FEATURES |                |  |