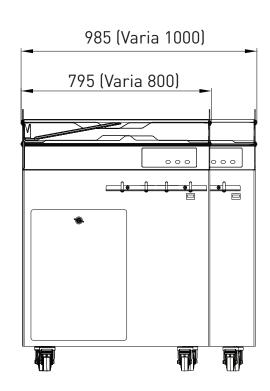

| Size of entry channel (L x W x H) in cm | 36 x 28.5 x 16                 | 43 x 28.5 x 16                 |
|-----------------------------------------|--------------------------------|--------------------------------|
| Slice thickness in mm                   | Can be set from 5 to 25mm*     | Can be set from 5 to 25mm*     |
| Type of motor                           | 230V three-phase               | 230V three-phase               |
|                                         | 400V three-phase               | 400V three-phase               |
| Motor power in kW                       | 1.1                            | 1.1                            |
| Net weight (in kg)                      | 220                            | 230                            |
| Cleaning position                       | •                              | •                              |
| Blade type and dimensions in mm         | 420 mm diameter, Teflon-coated | 420 mm diameter, Teflon-coated |