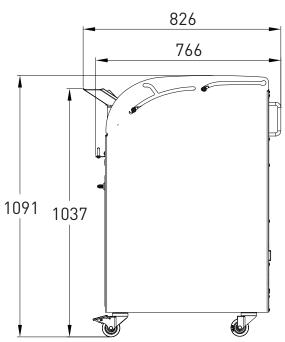

| Size of entry channel (L x W x H) in cm | 36 x 28.5 x 16                 | 43 x 28.5 x 16                 |
|-----------------------------------------|--------------------------------|--------------------------------|
| Slice thickness in mm                   | Can be set from 5 to 25mm*     | Can be set from 5 to 25mm*     |
| Type of motor                           | 230V three-phase               | 230V three-phase               |
|                                         | 400V three-phase               | 400V three-phase               |
| Motor power in kW                       | 1.1                            | 1.1                            |
| Net weight (in kg)                      | 220                            | 230                            |
| Cleaning position                       | •                              | •                              |
| Blade type and dimensions in mm         | 420 mm diameter, Teflon-coated | 420 mm diameter, Teflon-coated |