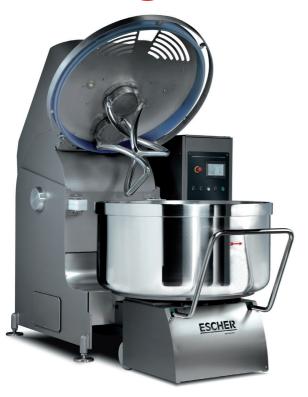

The **NEW** Twin Arm removable bowl spiral mixer features a wealth of advantages including bottom discharge system, patented bowl locking motion system along with shorter mixing times.

- Available in 3 size formats 160kg, 240kg and 400kg
- Features a double kneading tool
- Patented bowl locking and motion system
- Shorter mixing times
- Bottom discharge system
- Higher water absorption
- Lower dough temperature
- Suitable for doughs with low water absorption