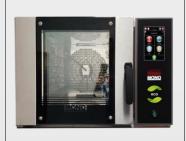

## SUMMARY OF MONO'S ECO CONVECTION OVEN RANGE:

| Specifications                      | ECO                        | ECO Connect                                                                  | ECO Connect +                                         | ECO Connect + Wash                       |
|-------------------------------------|----------------------------|------------------------------------------------------------------------------|-------------------------------------------------------|------------------------------------------|
| Description                         | Replacement for BX Classic | Replacement for BX ECO-Touch with ability to connect to MONO Connect service | As ECO Connect with addition of<br>variable fan speed | As ECO Connect + with self-wash function |
| Controller Screen                   | 7" HD TFT Resistive Touch  | 7" HD TFT Resistive Touch                                                    | 7" HD TFT Resistive Touch                             | 7" HD TFT Resistive Touch                |
| No of Programmes Stored             | 100                        | 240                                                                          | 240                                                   | 240                                      |
| Product Group Menus                 | Numerical or Graphical     | Numerical or Graphical                                                       | Numerical or Graphical                                | Numerical or Graphical                   |
| Oven Format                         | Portrait or Landscape      | Portrait or Landscape                                                        | Portrait or Landscape                                 | Landscape                                |
| Energy-Saving Sleep Mode            | ✓                          | <b>✓</b>                                                                     | <b>√</b>                                              | <b>√</b>                                 |
| Energy-Saving Auto Shutdown         | <b>√</b>                   | <b>√</b>                                                                     | <b>√</b>                                              | <b>√</b>                                 |
| Energy-Saving In-Door LEDs          | $\overline{}$              | <b>√</b>                                                                     | <b>√</b>                                              | <b>√</b>                                 |
| Energy-Saving Solid Slab Insulation | <b>√</b>                   | <b>√</b>                                                                     | <u> </u>                                              | <b>√</b>                                 |
| Twin-Pane Pilkington K-Glass        | <b>√</b>                   | <b>✓</b>                                                                     | <b>√</b>                                              | <b>√</b>                                 |
| Steam Option Available              | <b>√</b>                   | <b>√</b>                                                                     | <b>√</b>                                              | <b>√</b>                                 |
| Automatic Damper Facility           | <b>√</b>                   | <b>✓</b>                                                                     | <b>√</b>                                              | <b>√</b>                                 |
| Two-Stage Safety Door Handle        | <b>√</b>                   | <b>√</b>                                                                     | <b>√</b>                                              | <b>√</b>                                 |
| Customisable Wallpaper              | $\overline{}$              | <b>√</b>                                                                     | <b>√</b>                                              | <b>√</b>                                 |
| Right or Left Handed Door Option    | <b>√</b>                   | <b>✓</b>                                                                     | <b>√</b>                                              | <b>√</b>                                 |
| MONO-Connect Enabled                | ×                          | <b>√</b>                                                                     | <u> </u>                                              | <b>√</b>                                 |
| 7-Day Timer                         | ×                          | <b>√</b>                                                                     | <b>√</b>                                              | <b>√</b>                                 |
| Multi-Bake Facility                 | ×                          | <b>√</b>                                                                     | <b>√</b>                                              | <b>√</b>                                 |
| 6-Phases per Bake Programme         | ×                          | <b>✓</b>                                                                     | <b>√</b>                                              | <b>√</b>                                 |
| Remotely Programmable               | ×                          | <b>✓</b>                                                                     | <b>√</b>                                              | <b>√</b>                                 |
| Remotely Disable Oven               | ×                          | <b>✓</b>                                                                     | <b>√</b>                                              | <b>√</b>                                 |
| Variable Fan Speed                  | X                          | ×                                                                            | <b>√</b>                                              | <b>√</b>                                 |
| Self-Wash Function                  | ×                          | X                                                                            | ×                                                     | <b>√</b>                                 |