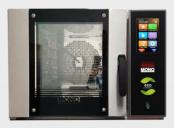

## SUMMARY OF MONO'S ECO CONVECTION OVEN RANGE:

| Specifications                      | ECO                        | ECO Connect                                                                  | ECO Connect +                                         | ECO Connect + Wash                       |
|-------------------------------------|----------------------------|------------------------------------------------------------------------------|-------------------------------------------------------|------------------------------------------|
| Description                         | Replacement for BX Classic | Replacement for BX ECO-Touch with ability to connect to MONO Connect service | As ECO Connect with addition of<br>variable fan speed | As ECO Connect + with self-wash function |
| Controller Screen                   | 7" HD TFT Resistive Touch  | 7" HD TFT Resistive Touch                                                    | 7" HD TFT Resistive Touch                             | 7" HD TFT Resistive Touch                |
| No of Programmes Stored             | 100                        | 240                                                                          | 240                                                   | 240                                      |
| Product Group Menus                 | Numerical or Graphical     | Numerical or Graphical                                                       | Numerical or Graphical                                | Numerical or Graphical                   |
| Oven Format                         | Portrait or Landscape      | Portrait or Landscape                                                        | Portrait or Landscape                                 | Landscape                                |
| Energy-Saving Sleep Mode            | ✓                          | <b>✓</b>                                                                     | <b>√</b>                                              | <b>√</b>                                 |
| Energy-Saving Auto Shutdown         | <b>√</b>                   | <b>√</b>                                                                     | <b>√</b>                                              | <b>√</b>                                 |
| Energy-Saving In-Door LEDs          | $\overline{}$              | <b>√</b>                                                                     | <b>√</b>                                              | <b>√</b>                                 |
| Energy-Saving Solid Slab Insulation | <b>√</b>                   | <b>√</b>                                                                     | <u> </u>                                              | <b>√</b>                                 |
| Twin-Pane Pilkington K-Glass        | <b>√</b>                   | <b>✓</b>                                                                     | <b>√</b>                                              | <b>√</b>                                 |
| Steam Option Available              | <b>√</b>                   | <b>√</b>                                                                     | <b>√</b>                                              | <b>√</b>                                 |
| Automatic Damper Facility           | <b>√</b>                   | <b>✓</b>                                                                     | <b>√</b>                                              | <b>√</b>                                 |
| Two-Stage Safety Door Handle        | <b>√</b>                   | <b>√</b>                                                                     | <b>√</b>                                              | <b>√</b>                                 |
| Customisable Wallpaper              | $\overline{}$              | <b>√</b>                                                                     | <b>√</b>                                              | <b>√</b>                                 |
| Right or Left Handed Door Option    | <b>√</b>                   | <b>✓</b>                                                                     | <b>√</b>                                              | <b>√</b>                                 |
| MONO-Connect Enabled                | ×                          | <b>√</b>                                                                     | <u> </u>                                              | <b>√</b>                                 |
| 7-Day Timer                         | ×                          | <b>√</b>                                                                     | <b>√</b>                                              | <b>√</b>                                 |
| Multi-Bake Facility                 | ×                          | <b>√</b>                                                                     | <b>√</b>                                              | <b>√</b>                                 |
| 6-Phases per Bake Programme         | ×                          | <b>✓</b>                                                                     | <b>√</b>                                              | <b>√</b>                                 |
| Remotely Programmable               | ×                          | <b>✓</b>                                                                     | <b>√</b>                                              | <b>√</b>                                 |
| Remotely Disable Oven               | ×                          | <b>✓</b>                                                                     | <b>√</b>                                              | <b>√</b>                                 |
| Variable Fan Speed                  | X                          | ×                                                                            | <b>√</b>                                              | <b>√</b>                                 |
| Self-Wash Function                  | ×                          | X                                                                            | ×                                                     | <b>√</b>                                 |