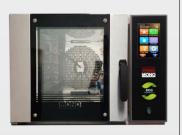

## SUMMARY OF MONO'S ECO CONVECTION OVEN RANGE:

| Specifications                      | ECO                        | ECO Connect                                                                  | ECO Connect +                                         | ECO Connect + Wash                       |
|-------------------------------------|----------------------------|------------------------------------------------------------------------------|-------------------------------------------------------|------------------------------------------|
| Description                         | Replacement for BX Classic | Replacement for BX ECO-Touch with ability to connect to MONO Connect service | As ECO Connect with addition of<br>variable fan speed | As ECO Connect + with self-wash function |
| Controller Screen                   | 7" HD TFT Resistive Touch  | 7" HD TFT Resistive Touch                                                    | 7" HD TFT Resistive Touch                             | 7" HD TFT Resistive Touch                |
| No of Programmes Stored             | 100                        | 240                                                                          | 240                                                   | 240                                      |
| Product Group Menus                 | Numerical or Graphical     | Numerical or Graphical                                                       | Numerical or Graphical                                | Numerical or Graphical                   |
| Oven Format                         | Portrait or Landscape      | Portrait or Landscape                                                        | Portrait or Landscape                                 | Landscape                                |
| Energy-Saving Sleep Mode            | ✓                          | <b>✓</b>                                                                     | <b>√</b>                                              | <b>√</b>                                 |
| Energy-Saving Auto Shutdown         | <b>√</b>                   | <b>√</b>                                                                     | <b>√</b>                                              | <b>√</b>                                 |
| Energy-Saving In-Door LEDs          | $\overline{}$              | <b>√</b>                                                                     | <b>√</b>                                              | <b>√</b>                                 |
| Energy-Saving Solid Slab Insulation | <b>√</b>                   | <b>√</b>                                                                     | <u> </u>                                              | <b>√</b>                                 |
| Twin-Pane Pilkington K-Glass        | <b>√</b>                   | <b>✓</b>                                                                     | <b>√</b>                                              | <b>√</b>                                 |
| Steam Option Available              | <b>√</b>                   | <b>√</b>                                                                     | <b>√</b>                                              | <b>√</b>                                 |
| Automatic Damper Facility           | <b>√</b>                   | <b>✓</b>                                                                     | <b>√</b>                                              | <b>√</b>                                 |
| Two-Stage Safety Door Handle        | <b>√</b>                   | <b>√</b>                                                                     | <b>√</b>                                              | <b>√</b>                                 |
| Customisable Wallpaper              | $\overline{}$              | <b>√</b>                                                                     | <b>√</b>                                              | <b>√</b>                                 |
| Right or Left Handed Door Option    | <b>√</b>                   | <b>✓</b>                                                                     | <b>√</b>                                              | <b>√</b>                                 |
| MONO-Connect Enabled                | ×                          | <b>√</b>                                                                     | <u> </u>                                              | <b>√</b>                                 |
| 7-Day Timer                         | ×                          | <b>√</b>                                                                     | <b>√</b>                                              | <b>√</b>                                 |
| Multi-Bake Facility                 | ×                          | <b>√</b>                                                                     | <b>√</b>                                              | <b>√</b>                                 |
| 6-Phases per Bake Programme         | ×                          | <b>✓</b>                                                                     | <b>√</b>                                              | <b>√</b>                                 |
| Remotely Programmable               | ×                          | <b>✓</b>                                                                     | <b>√</b>                                              | <b>√</b>                                 |
| Remotely Disable Oven               | ×                          | <b>✓</b>                                                                     | <b>√</b>                                              | <b>√</b>                                 |
| Variable Fan Speed                  | X                          | ×                                                                            | <b>√</b>                                              | <b>√</b>                                 |
| Self-Wash Function                  | ×                          | X                                                                            | ×                                                     | <b>√</b>                                 |