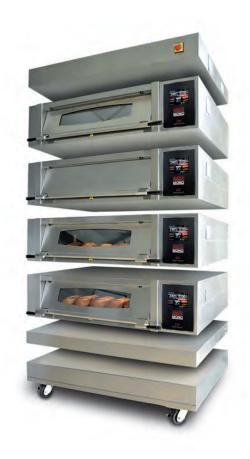

## **NEW** Harmony Modular 4-Pan Wide Deck Oven

MONO Equipment's **NEW** 4-pan wide Harmony Deck Oven is ideal for large artisan bakeries and in-store retail bakeries that are looking to increase their production capacities.

Each deck can hold up to 4 baking pans and feature heavy sole plates which are perfect for baking an exquisite range of artisan and oven bottom breads and viennoiserie where a beautiful crust and outstanding sheen is essential.

Its modular design makes it ideally suited for installation in bakeries with limited access or those located in upper stories or basements, as each dismantled deck fits through a standard doorway to be built on site.

Available with an innovative Eco-Touch or the simplified Classic controller the Deck Oven can be stacked up to 5 decks high.