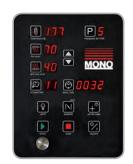

Available with an innovative Eco-Touch or the simplified Classic controller the Deck Oven can be stacked up to 5 decks high.

The Eco-Touch Controller

The Classic Controller