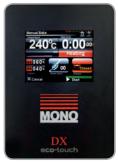

Available with an innovative Eco-Touch or the simplified Classic controller the Deck Oven can be stacked up to 5 decks high.

The Eco-Touch Controller

The Classic Controller