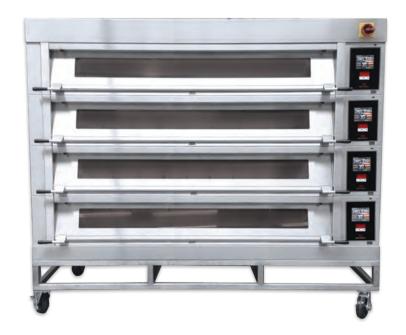

## **NEW** Harmony Modular 4-Pan Wide Deck Oven

MONO Equipment's **NEW** 4-pan wide Harmony Deck Oven is ideal for large artisan bakeries and in-store retail bakeries that are looking to increase their production capacities.

Each deck can hold up to 4 baking pans and feature heavy sole plates which are perfect for baking an exquisite range of artisan and oven bottom breads and viennoiserie where a beautiful crust and outstanding sheen is essential.

Available with an innovative Eco-Touch or the simplified Classic controller the Deck Oven can be stacked up to 5 decks high.

## **Features and Benefits**

- Available in 4-pan width models
- Each deck can hold up to 4 baking pans
- Can be stacked up to 5 decks high
- Independent controls for top and bottom elements
- 2-piece, heavy sole plates for evenly distributed bottom heat
- Patented Cumulus Steam Generating System
- Choice of Classic or Eco-Touch control panels
- Each deck separately controlled for complete flexibility
- Rapid heat recovery rate
- All decks have a generous 8" crown
- Provides a gentle mellow bake each time
- Simple damper facility