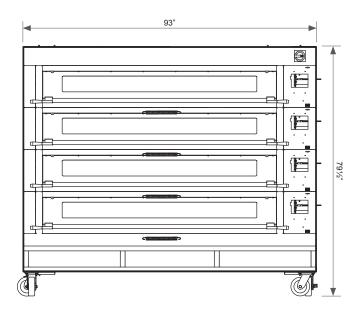

## **Specifications and Dimensions**

| Specifications                                                 | Harmony Modular<br>4-Pan Wide Deck Oven                                |
|----------------------------------------------------------------|------------------------------------------------------------------------|
| Width (mm)                                                     | 93"                                                                    |
| Depth (mm)                                                     | 51"                                                                    |
| Height 1 - 4 decks (mm) (including base and top finishing)     | 79½"                                                                   |
| Height 5 decks (mm) (including base and top finishing section) | 84"                                                                    |
| Internal deck height with door open (mm)                       | 72"                                                                    |
| Internal usable area per deck                                  | 16.68ft²                                                               |
| Number of pans per deck - 18" x 30" portrait                   | 4                                                                      |
| Number of pans per deck - 18" x 26" portrait                   | 4                                                                      |
| Number of programmes -<br>Classic Controller                   | 9                                                                      |
| Number of programmes -<br>Eco-Touch Controller                 | 240                                                                    |
| Electrics                                                      |                                                                        |
| 3 Phase 208 Volt                                               | 208v, 3 wire plus ground, 60 Hz,<br>10.7kW, 30 amps per phase per deck |
| 3 Phase 220 Volt                                               | 220v, 3 wire plus ground, 60 Hz,<br>12kW, 32amps per phase per deck    |
| 3 Phase 240 Volt                                               | 240v, 3 wire plus ground, 60Hz,<br>12kW, 30amps per phase per deck     |