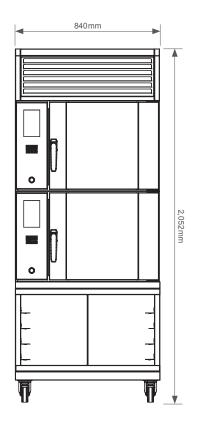

## **Specifications and Dimensions**

| Specifications                           | BX Eco-Touch<br>5-Tray Convection Oven                                        |
|------------------------------------------|-------------------------------------------------------------------------------|
| Tray Size (mm)                           | 18" x 26"                                                                     |
| Distance between trays (mm)              | 93                                                                            |
| Height (mm)                              | 525                                                                           |
| Overall height (mm)                      | 2,052                                                                         |
| Width (mm)                               | 840                                                                           |
| Depth, door closed including handle (mm) | 1,269                                                                         |
| Depth, door fully open (mm)              | 1,828                                                                         |
| Weight including base (kg)               | 245                                                                           |
| Electrics                                |                                                                               |
| Power Supply                             | Single Phase - 240v, 1 phase, 50Hz<br>Three Phase - 415v, 3 phase + N+E, 50Hz |
| Water                                    |                                                                               |
| Water supply                             | 1 metre flexible hose ¾" BSP both ends                                        |
| Water pressure required                  | 2 - 4 bar                                                                     |