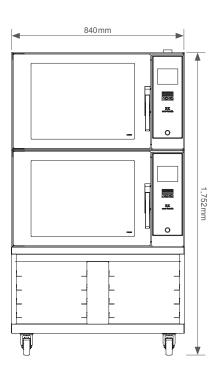

## **Specifications and Dimensions**

| Specifications                           | BX Eco-Touch<br>5-Tray Convection Oven                                        |
|------------------------------------------|-------------------------------------------------------------------------------|
| Tray Size (mm)                           | 18" x 26"                                                                     |
| Distance between trays (mm)              | 93                                                                            |
| Height (mm)                              | 525                                                                           |
| Overall height (mm)                      | 2,052                                                                         |
| Width (mm)                               | 840                                                                           |
| Depth, door closed including handle (mm) | 1,269                                                                         |
| Depth, door fully open (mm)              | 1,828                                                                         |
| Weight including base (kg)               | 245                                                                           |
| Electrics                                |                                                                               |
| Power Supply                             | Single Phase - 240v, 1 phase, 50Hz<br>Three Phase - 415v, 3 phase + N+E, 50Hz |
| Water                                    |                                                                               |
| Water supply                             | 1 metre flexible hose ¾" BSP both ends                                        |
| Water pressure required                  | 2 - 4 bar                                                                     |