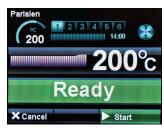

One of the most striking aspects of the Eco-Touch Ovens is the innovative Colour-Touch Screen Controller which is packed full of innovative programmes and energysaving features. The touch-sensitive screen provides a colourful, userfriendly interface via an icon-driven menu system which provides the baker with a visual update of each stage of the baking process. A total of 240 bake programmes can be stored across 12 product categories, with each programme containing up to 6 distinct phases.

User-friendly colour touch controller.

The heating screen shows the temperature progress.

When the oven reaches the correct temperature the ready screen will show.

Putting the oven into sleep mode between bakes help save energy.