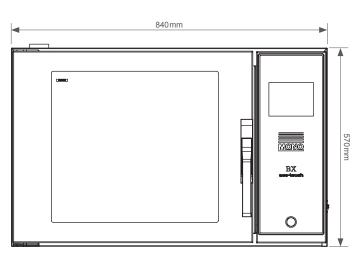

## **Specifications and Dimensions**

| Specifications                           | BX Eco-Touch<br>5-Tray Convection Oven                                        |
|------------------------------------------|-------------------------------------------------------------------------------|
| Tray Size (mm)                           | 18" x 26"                                                                     |
| Distance between trays (mm)              | 93                                                                            |
| Height (mm)                              | 525                                                                           |
| Overall height (mm)                      | 2,052                                                                         |
| Width (mm)                               | 840                                                                           |
| Depth, door closed including handle (mm) | 1,269                                                                         |
| Depth, door fully open (mm)              | 1,828                                                                         |
| Weight including base (kg)               | 245                                                                           |
| Electrics                                |                                                                               |
| Power Supply                             | Single Phase - 240v, 1 phase, 50Hz<br>Three Phase - 415v, 3 phase + N+E, 50Hz |
| Water                                    |                                                                               |
| Water supply                             | 1 metre flexible hose ¾" BSP both ends                                        |
| Water pressure required                  | 2 - 4 bar                                                                     |