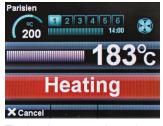

One of the most striking aspects of the Eco-Touch Ovens is the innovative Colour-Touch Screen Controller which is packed full of innovative programmes and energysaving features. The touch-sensitive screen provides a colourful, userfriendly interface via an icon-driven menu system which provides the baker with a visual update of each stage of the baking process. A total of 240 bake programmes can be stored across 12 product categories, with each programme containing up to 6 distinct phases.

User-friendly colour touch controller.

The heating screen shows the temperature progress.

When the oven reaches the correct temperature the ready screen will show.

Putting the oven into sleep mode between bakes help save energy.