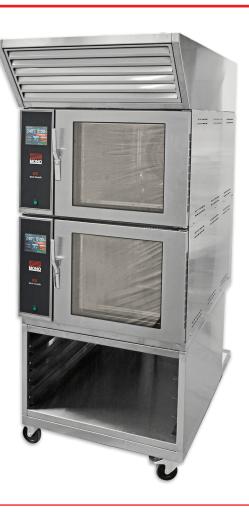

## BX Eco-Touch 5-Tray Convection Oven

One of the Most Energy Efficient Ovens Ever Produced

Innovative equipment for traditional baking

MONO Equipment's BX Eco-Touch Convection Oven provides the perfect bake-off solution and is used by many of the UK's leading supermarket chains, restaurants and food-2-go outlets.

## Features and Benefits

- Each oven holds up to 5-trays
- Suitable for 18" x 30" trays
- Colour touch-screen controller
- Eco-Touch Energy Saving Technology
- Stores up to 240 bake programmes
- Favorites menu programmes quickly and easily
- Multi-Bake facility
- Energy saving sleep modes reduces energy consumption by up to 66%
- 7-day timer function
- Auto Shutdown facility prevents the oven being left on by mistake
- USB programmable
- Bi-directional fan
- Integrated steam system
- Clear voice prompt with verbal instructions
- Diagnostics function constantly monitors ovens performance

- Overlapped and sealed, foil-fronted solid slab insulation
- Illuminated bake chamber
- Stainless steel construction
- Can be double-stacked
- Clear glass door
- Twin-pane, vented glass
- Double catch door handles
- Ovens available in left or right hand orientation
- 2-year warranty
- Available in single or 3-phase electrical power