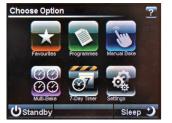

One of the most striking aspects of the Eco-Touch Ovens is the innovative Colour-Touch Screen Controller which is packed full of innovative programmes and energysaving features. The touch-sensitive screen provides a colourful, userfriendly interface via an icon-driven menu system which provides the baker with a visual update of each stage of the baking process. A total of 240 bake programmes can be stored across 12 product categories, with each programme containing up to 6 distinct phases.

User-friendly colour touch controller.

The heating screen shows the temperature progress.

When the oven reaches the correct temperature the ready screen will show.

Putting the oven into sleep mode between bakes help save energy.