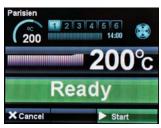

The user-friendly color-touch screen controller can store up to 240 bake programmes for instant product recall and includes sleep mode which automatically reduces the ovens energy consumption between bakes.

User-friendly color touch controller.

The heating screen shows the temperature progress.

When the oven reaches the correct temperature the ready screen will show.

Putting the oven into sleep mode between bakes help save energy.