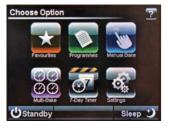

The user-friendly color-touch screen controller can store up to 240 bake programmes for instant product recall and includes sleep mode which automatically reduces the ovens energy consumption between bakes.

User-friendly color touch controller.

The heating screen shows the temperature progress.

When the oven reaches the correct temperature the ready screen will show.

Putting the oven into sleep mode between bakes help save energy.