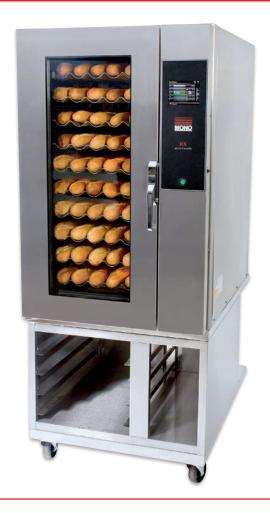

## BX Eco-Touch 10-Pan Convection Oven 18" x 26" Portrait FG180T

Innovative equipment for traditional baking

MONO Equipment's BX Eco-Touch 10-Pan Convection Oven has an enviable reputation amongst independent bakers, foodservice, food-2-go outlets, in store bakeries and supermarket chains for the quality, consistency and reliability of their bake.

Each oven chamber features energysaving LED lights and are suitable for 18" x 26" baking pans.

## Features and Benefits

- Holds up to ten baking pans
- Suitable for 18" x 26" baking pans
- Color touch-screen controller
- Eco-Touch Energy Saving Technology
- Stores up to 240 bake programmes
- Favorites menu
- Multi-bake facility
- Energy saving sleep mode reduces energy consumption by up to 66%
- 7-day timer
- Auto Shutdown facility
- USB programmable
- Bi-directional fan
- Integrated steam
- Clear voice prompts
- Diagnostics function constantly monitors oven performance