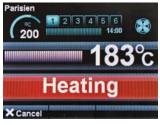

User-friendly color touch controller.

The heating screen shows the temperature progress.

When the oven reaches the correct temperature the ready screen will show.

Putting the oven into sleep mode between bakes help save energy.