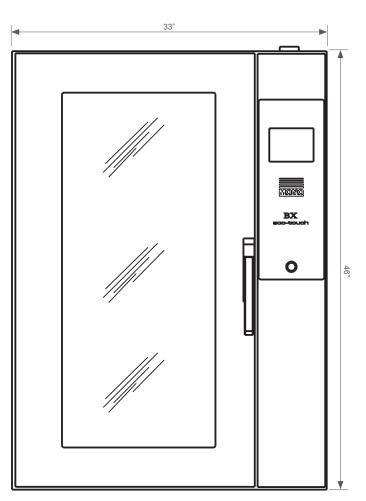

## **Specifications and Dimensions**

| Specifications                      | BX Eco-Touch<br>10-Pan Convection Oven                                                   |
|-------------------------------------|------------------------------------------------------------------------------------------|
| Pan Size                            | 18" x 26"                                                                                |
| Distance between pans               | 3¾"                                                                                      |
| Height                              | 46"                                                                                      |
| Width                               | 33"                                                                                      |
| Depth, door closed including handle | 47½ "                                                                                    |
| Depth, door fully open              | 69¾"                                                                                     |
| Weight                              | 423lbs                                                                                   |
| Base Unit                           | Height - 27½"<br>Width - 33"<br>Depth - 49"                                              |
| Electrics                           |                                                                                          |
| Single cord supply                  | 208v, 3 phase plus ground, 45 amps                                                       |
| Power cord length                   | 6 foot                                                                                   |
| Water                               |                                                                                          |
| Water Supply                        | Supplied with 1 metre long flexible hose with<br>3/4" BSP female connectors on both ends |
| Water Pressure                      | 2 - 6 Bar                                                                                |