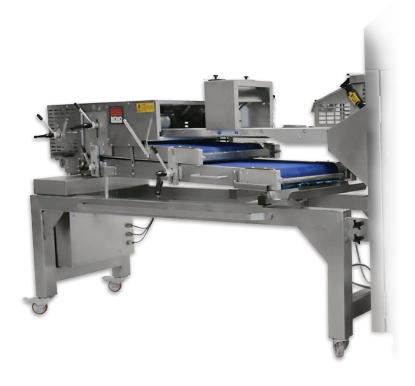

## Gemini Roll Forming Unit FG398-LM3000M220V

Innovative equipment for traditional baking

MONO Equipment's Gemini Roll Forming Unit can produce a variety of products including a selection of flattened hamburger rolls, petit pain and elongated hotdog/finger rolls.

The simple-to-use, manually-set Roll Forming Unit takes formed dough pieces on a controlled journey through a number of rollers and non-stick polyster/cotton belts to gradually and systematically reduce their thickness and alter their form until they exit with the required shape and size.

The ergonomic design of the Roll Forming Unit allows the wheeled offtake belt to be pulled out at an angle whilst in operation to face the baker for ease of trying up, and then neatly folder away when not in use, saving valuable floor space in the bakery.