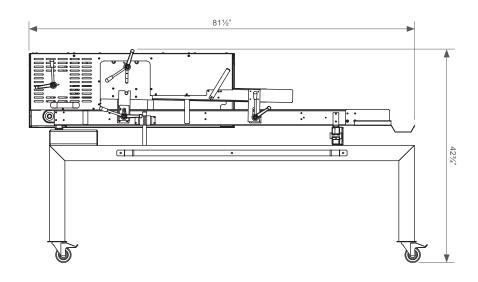

## **Specifications and Dimensions**

| Specifications       | Gemini Roll Forming Unit                |
|----------------------|-----------------------------------------|
| Capacity per hour    | 3,200                                   |
| Product weight range | 102 - 3½02<br>1¼02 - 3¾02<br>1¾02 - 502 |
| Height               | 42¾"                                    |
| Length               | 81½"                                    |
| Width - unit open    | 53"                                     |
| Width - unit closed  | 31¼"                                    |
| Weight (approx)      | 617lbs                                  |
| Electrics:           |                                         |
| Power supply         | 220v, 3 phase plus ground, 60Hz         |
| Total power required | 0.75kW                                  |