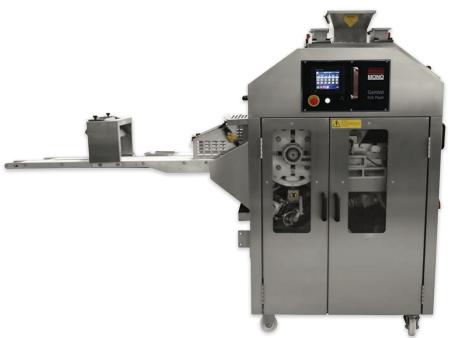

## Gemini Two-Pocket Roll Plant FG398-VD3000DP220V

Innovative equipment for traditional baking

MONO Equipment's Gemini Two-Pocket Roll Plant is designed to effortlessly produce high volumes of rolls with accuracy and consistency with a generous output of up to 3,200 rolls per hour.

Requiring just one person to set up and operate, the compact Two-Pocket Roll Plant automatically divides and shapes dough pieces within a surprisingly small footprint, making it the perfect solution for small to medium sized bakeries that need a robust, accurate and reliable roll production plant with high output.

## Features and Benefits

- Product weight range 1oz to 3½oz, 1¼oz to 3¾oz and 1¾oz to 5oz
- Produces up to 3,200 rolls per hour
- Stores up to 60 programmes
- Exceptional accuracy of roll weight, size and shape
- Top-loading 33lbs Teflon coated hopper
- Fully automated dividing and rounding process
- Special star rollers feed the dough with minimum pressure
- User-friendly touch-screen controller
- Two integrated flour dusters
- USB Programmable

- Features two offtake belts
- Fitted with interlocked safety switches and safety guards
- Stainless steel construction
- Small footprint
- Speed Menu
- Dough Capacity Depth Menu
- Pre-Scaler Flour Duster Menu
- Conveyor Belt Flour Duster Menu
- Rounder Plate Speed Menu
- Diagnostics function to monitor performance
- 3 phase electric supply