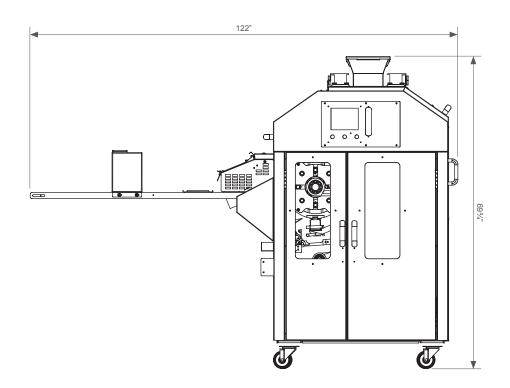

## **Specifications and Dimensions**

| Specifications       | Gemini Two-Pocket Roll Plant<br>with Roll Forming Unit |
|----------------------|--------------------------------------------------------|
| Capacity per hour    | 3,200                                                  |
| Product weight range | 1 oz - 3½oz<br>1¼oz - 3¾oz<br>1¾oz - 5oz               |
| Height               | 69¾"                                                   |
| Length               | 122"                                                   |
| Width                | 31¼"                                                   |
| Weight (approx)      | 2,028lbs                                               |
| Electrics:           |                                                        |
| Power Supply         | 220v, 3 phase plus ground, 60Hz,<br>24 amps            |
| Total power required | 1.8kW                                                  |