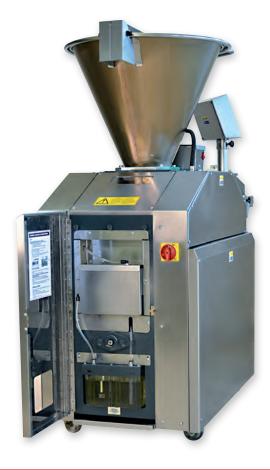

## Volumetric Divider FG398

MONO Equipment's Volumetric Divider expertly automates the dividing and pre-rounding processes - with both accuracy and speed - whilst at the same time handling the dough gently and sympathetically to ensure the quality and texture of the dough structure remains intact.

Dough is easily fed into the Teflon coated hopper, which can hold up to 154lb, and is then sucked through with minimum pressured which prevents any warming of the dough. With a weight range of between 1.8oz to 7oz, 3½oz to 21oz or 9oz to 2lbs, the accurately divided dough pieces are automatically fed through an initial dough shaper to produce tightly formed pieces, while the integrated flour duster prevents any dough sticking to the conveyor belts.

## Features and Benefits

- Suitable for producing a wide range of products including tin loaves, bloomers, sub rolls, demi baguettes and petit pain
- Product weight range
  1.8oz to 7oz
  3½oz to 21oz
  9oz to 2lbs
- Divides up to 960 dough pieces per hour
- Integrated flour duster
- Isolated hopper cover to conform to the strictest safety requirements
- Teflon coated dough path
- Exceptional accuracy of product weight, size and shape

- Simple one-person operation
- Manufactured in hygienic stainless steel
- Teflon coated hopper
- Closed-circuit automatic lubrication system
- Digital control panel
- Fully automated process
- Ergonomic off-take height
- Small footprint
- 3 phase electrical supply
- 2-year warranty