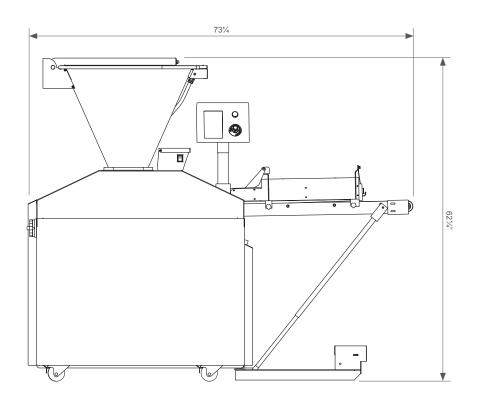

## **Specifications and Dimensions**

| Specifications           | Volumetric Divider                                    |
|--------------------------|-------------------------------------------------------|
| Capacity per hour        | Up to 960 pieces                                      |
| Dough piece weight range | 1.8oz - 7oz<br>3½oz - 21oz                            |
| Hopper capacity          | 154lbs                                                |
| Height                   | 62¼"                                                  |
| Width                    | 26¼"                                                  |
| Depth                    | 73¼"                                                  |
| Electrics                |                                                       |
| Power supply             | 208v, 3 phase plus ground<br>60Hz, 11.4amps per phase |
| Total power              | 3.2kW                                                 |