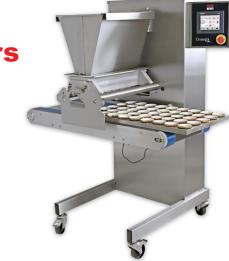

The Ultimate Confectionery Depositors

MONO Equipment is the longest established British confectionery depositor manufacturer in the world and our state-of-the-art Omega and Epsilon Confectionery Depositors are perfect for producing an endless variety of mouth-watering cakes, muffins and biscuits in minutes.

## **One Machine Does it All:**

- Cupcakes
- Cookies
- Biscuits
- Muffins
- Macarons
- Madeleines
- Eclairs
- Novelty Products
- Sponge Cakes
- Swiss Rolls
- Brownies
- Meringues

Find out how our Confectionery Depositor range can help give your biscuit production that all important boost. **Call our sales team today**.