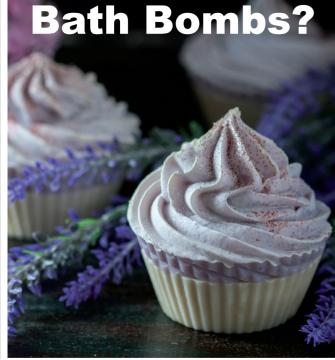

## 10 Products You Can Create with a MONO Depositor

- Soap Cakes and Bath Bomb Cakes
- Crispbreads
- Dog Biscuits
- Duchess Potatoes
- Layered Sauces Like Bechamel
- Gluten-Free Rolls
- Madeleine
- Mouses and Desserts
- Tartlet Fillings
- Novelty Seasonal Products