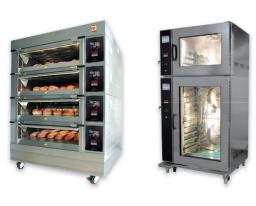

## **The Ultimate Artisan Bakery Deck Oven**

Bakes up to 24 Trays at a Time...

MONO designed its first Deck Oven almost 30 years ago and has been improving, refining and re-inventing the range ever since.

The latest edition to our professional bakery deck oven range is the **NEW** Double-Depth Deck Oven which has been specially designed for large scale artisan bakery production. Available in a 3-tray wide, 4-deck high format, each deck can hold up to 6 trays meaning a total of 24 trays of product can be baked in a single bake - the perfect solution for artisan bakeries which need large baking capacities.

Temperature sensors and heavy sole plates ensure an even heat distribution throughout the oven and the plentiful supply of saturated steam is generated by the oven itself, removing the need for an external steam pod.

In addition, MONO's Integrated Deck Loader is the perfect partner for our **NEW** Double-Depth Deck Oven as it is designed to load products directly onto the oven sole thereby reducing manual handling of the dough, alleviating undue stress on the final product.