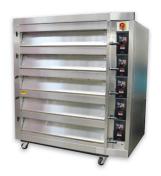

## **The Ultimate Artisan Bakery Deck Oven**

Bakes up to 24 Trays at a Time...

MONO designed its first Deck Oven almost 30 years ago and has been improving, refining and re-inventing the range ever since.

The latest edition to our professional bakery deck oven range is the **NEW** Double-Depth Deck Oven which has been specially designed for large scale artisan bakery production. Available in a 3-tray wide, 4-deck high format, each deck can hold up to 6 trays meaning a total of 24 trays of product can be baked in a single bake - the perfect solution for artisan bakeries which need large baking capacities.

Temperature sensors and heavy sole plates ensure an even heat distribution throughout the oven and the plentiful supply of saturated steam is generated by the oven itself, removing the need for an external steam pod.