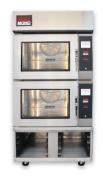

If MONO's Double-depth Deck Oven is too large for your needs why not check out our Harmony Modular Deck oven range which can be configured from 1-tray wide to 4-trays wide and 1-deck high to 5-decks high.