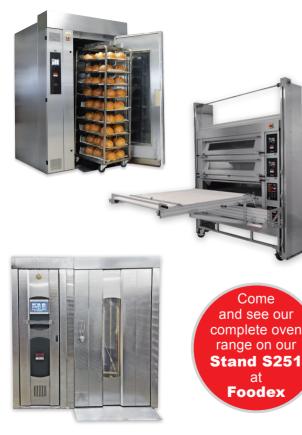

## **Baking to Perfection**

MONO Equipment's energy-efficient Deck and Rack Ovens both incorporate the very latest energy-saving technology coupled with a highly-intuitive, icon-driven full colour touch screen controller which ensures the perfect bake each and every time.

Our DX Harmony Modular Deck Oven has been designed to bake an exquisite range of artisan breads, viennoiserie and patisserie to perfection thanks to the single piece heavy sole plate for even heat distribution. Each deck is separately controlled for complete flexibility meaning you only have to heat the decks you are using.

MONO Equipment's MX Eco-Touch Rack Oven is the preferred choice of many of the world's leading independent, artisan and supermarket in-store bakeries who all demand quality, reliability and value for money. Our MX Rack Oven is available in either electric or gas and features a ceiling-suspended rack which rotates inside the baking chamber allowing steam to be easily deposited onto the product to create more volume, a better crust and even colour.