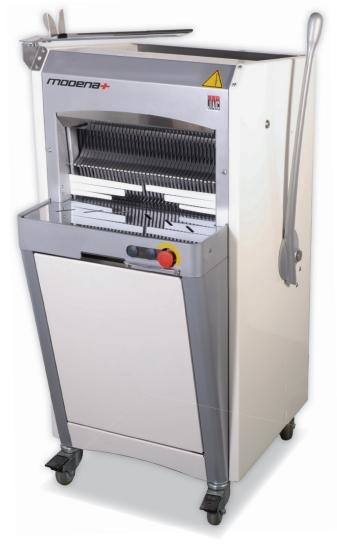

- ✓ Robust
- ✓ Sleek lines
- ✓ Progressive traction lever for optimum effort control
- ✓ Silent
- ✓ Good ergonomics

Up to 200 loaves an hour

Progressive traction lever Controls effort more effectively.

Double slice thickness

Allows two different slicing widths on the same machine

Removable crumb collector Accessible by tilting the front, cylinder-assisted door.
18 litre capacity.

## Daily adding counter

Tells the user how many loaves have been cut for maintenance interval monitoring purposes.

## 4cm height adjustment

Increases working comfort for tall operators.

## JAC FLAPS Holds the loaf together for easier handling at the exit of the machine.

## Type available "M" system

Micronised knife lubrication system for cutting bread with a high rye content or sticky crumb. Developed by JAC, it consumes the least possible amount of oil (120 ml per 1000 loaves) and produces a consistent cutting quality.