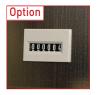

## Daily adding counter

Tells the user how many loaves have been cut for maintenance interval monitoring purposes.