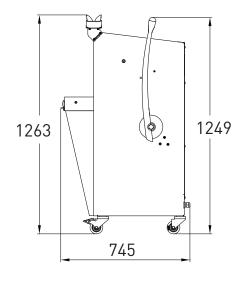

|                                        | MODENA+ 450       | MODENA+ 450M 🍑         |
|----------------------------------------|-------------------|------------------------|
| FEATURES                               |                   |                        |
| Max. loaf dimensions in cm (L x W x H) | 44 x 30 x 16      | 44 x 29 x 16           |
| Motor power in kW                      | 0.49              | 1.5                    |
| Net weight (in kg)                     | 165               | 175                    |
| Blade type and dimensions in mm        | 13 x 0.5 steel    | 13 x 0.5 Teflon coated |
| Daily adding counter                   |                   | •                      |
| CHOICES                                |                   |                        |
| Slice thickness in mm                  | 9 - 18            | 9 - 12                 |
| Loaf pusher height                     | Extra low (50mm)  | Misch (80mm)           |
|                                        | Low (80mm)        |                        |
|                                        | High (100m)       |                        |
| Type of motor                          | 230V single phase | 400V three-phase       |
|                                        | 230V three-phase  |                        |
|                                        | 400V three-phase  |                        |
| Standard colour*                       | •                 | •                      |
| OPTIONS                                |                   |                        |
| Heavy duty motor                       | •                 |                        |
| 4cm height adjustment                  | •                 | •                      |
| Double slice thickness                 | •                 |                        |
| Daily adding counter                   | •                 |                        |
| Special colour                         | •                 | •                      |
| Special blades                         | •                 |                        |