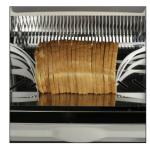

- ✓ Robust
- ✓ Sleek lines
- ✓ Progressive traction lever for optimum effort control
- ✓ Silent
- ✓ Good ergonomics

Up to 200 loaves an hour

Progressive traction lever Controls effort more effectively.

Double slice thickness