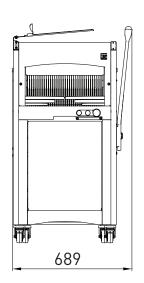

|                                        | MODENA+ 450       | MODENA+ 450M 🍑         |
|----------------------------------------|-------------------|------------------------|
| FEATURES                               |                   |                        |
| Max. loaf dimensions in cm (L x W x H) | 44 x 30 x 16      | 44 x 29 x 16           |
| Motor power in kW                      | 0.49              | 1.5                    |
| Net weight (in kg)                     | 165               | 175                    |
| Blade type and dimensions in mm        | 13 x 0.5 steel    | 13 x 0.5 Teflon coated |
| Daily adding counter                   |                   | •                      |
| CHOICES                                |                   |                        |
| Slice thickness in mm                  | 9 - 18            | 9 - 12                 |
| Loaf pusher height                     | Extra low (50mm)  | Misch (80mm)           |
|                                        | Low (80mm)        |                        |
|                                        | High (100m)       |                        |
| Type of motor                          | 230V single phase | 400V three-phase       |
|                                        | 230V three-phase  |                        |
|                                        | 400V three-phase  |                        |
| Standard colour*                       | •                 | •                      |
| OPTIONS                                |                   |                        |
| Heavy duty motor                       | •                 |                        |
| 4cm height adjustment                  | •                 | •                      |
| Double slice thickness                 | •                 |                        |
| Daily adding counter                   | •                 |                        |
| Special colour                         | •                 | •                      |
| Special blades                         | •                 |                        |