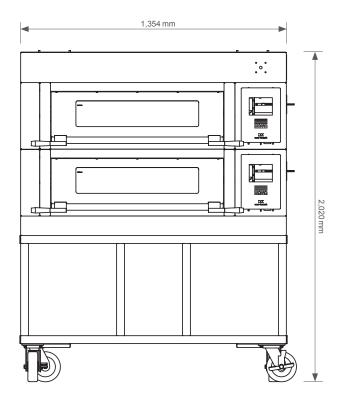

Our NEW 2-tray wide Compact Harmony Bakery Deck Oven has a smaller footprint than our standard Harmony Bakery Deck Oven range and is just 1,354mm wide by 1,118mm deep with a usable area of 880mm wide by 630mm deep per deck.

## **Specifications and Dimensions**

| Specifications                                            | 2-Trays Wide                                                         |
|-----------------------------------------------------------|----------------------------------------------------------------------|
| Width (mm)                                                | 1,354mm (53.25")                                                     |
| Depth (mm)                                                | 1,115mm (43.75")                                                     |
| Height - 2 decks (including base & top finishing section) | 2,020mm (79.5")                                                      |
| Height - 3 decks (including base & top finishing section) | 2,020mm (79.5")                                                      |
| Height - 4 decks (including base & top finishing section) | 2,020mm (79.5")                                                      |
| Height - 5 decks (including base & top finishing section) | 2,140mm (84.25")                                                     |
| Internal deck height with door open                       | 192mm (7.5")                                                         |
| Number of trays per deck<br>(600mm x 400mm)               | 2                                                                    |
| Number of Programmes (Classic)                            | 9                                                                    |
| Number of Programmes (Eco-Touch)                          | 240                                                                  |
| Electrics                                                 |                                                                      |
| Power Supply                                              | 3-phase plus E and N, 400v, 50Hz, 4.8kW, 7.5 Amps per phase per deck |