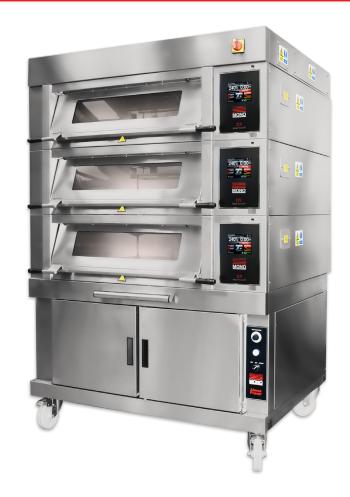

## **NEW** MONO Compact Harmony Modular Deck Oven

MONO Equipment's **NEW** Compact Harmony Bakery Deck oven provides the ideal solution for businesses where space is at a premium but you still wish to offer your customers a wide range of freshly baked products.

Available in a 2-tray wide, and from 1 to 5-decks high, each deck can hold up to two 600mm x 400mm baking trays and features heavy sole plates which are perfect for baking an exquisite range of artisan and oven bottom bread where a beautiful crust and outstanding sheen is essential. The oven also accommodates Gastronorm GN1/1 size trays.

## **Features and Benefits**

- Reduced depth and width just 1,354mm(w) x 1,115mm(d)
- Suitable for 600mm x 400mm trays & Gastronorm GN1/1
- Each deck can hold up to 2 trays
- Can be stacked up to 5 decks high
- Available in 2-tray width models
- Independent controls for top and bottom elements to create the perfect balance of heat
- Single-piece, heavy sole plates for evenly distributed bottom heat perfect for traditional oven-bottom bread
- Patented Cumulus Steam Generating System
- Choice of control panels Classic or Eco-Touch
- Each deck separately controlled for complete flexibility
- All decks have a generous 8" crown