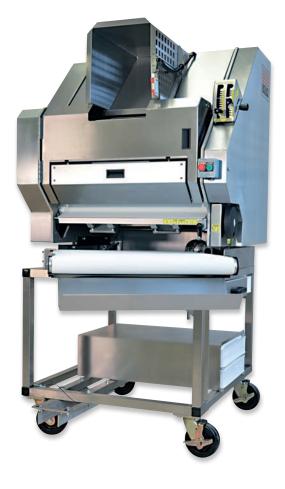

## Combination Moulder FG105-H22R

Innovative equipment for traditional baking

MONO Equipment's highly versatile Combination Moulder shapes all oven bottom and tin breads along with full size baguettes with complete accuracy and consistency.

With an output of up to 960 pieces per hour the moulder produces gently moulded dough pieces with a length of between 6" to 12" and baguettes with an impressive length of up to 28".

The Combination Moulder features dual sheeting rollers and pressure boards which are adjusted using simple manual controls. Whilst Teflon coatings and the use of high performance polymers along the dough path, provide a clean, unimpeded journey through to the final off-take conveyor belt.

## Features and Benefits

- Suitable for producing a range of products including tin breads, bloomers, batons and French sticks
- Produces up to 960 pieces per hour
- Product weight range between 9oz 2lbs
- Dough piece length from 6" 12"
- Capable of producing the perfect French stick
- French stick dough piece length of up to 28"
- Features dual sheeting rollers which perform a gentle two-stage reduction of the dough
- Teflon coated dough path
- Stainless steel curling chain
- Ergonomic off-take height

- Adjustable sheeting rollers control the thickness of the dough piece
- Pressure board quickly and easily altered
- Exceptional accuracy of product weight, size and shape
- Seeding station included
- Simple one-person operation
- Easily accessible door allows for easy cleaning
- Engineered in hygienic stainless steel
- User-friendly control panels
- Fully automated process requires minimum intervention
- 3 phase electrical supply
- 2-year warranty