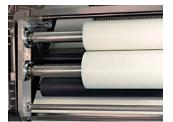

|
| Dough piece weight range  | 9oz-2lbs                |
| Dough piece length        | 6"-28"                  |
| Height                    | 71"                     |
| Width                     | 40"                     |
| Depth                     | 47"                     |
| Weight                    | 1,036lbs                |
| Conveyor belt width       | Front 27½"<br>Rear 29½" |
| Number of Rollers         | 4                       |
| Primary Roller Diameter   | 4"                      |
| Secondary Roller Diameter | 5"                      |
| Tertiary Roller Diameter  | 3"                      |
| Electrics:                |                         |
| Power Supply              | 3 Phase, 415V, 50Hz     |
| Total power required      | 0.75kW                  |







Large nylon moulding rollers.



Manually adjustable controls.