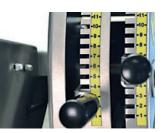

ange  | 9oz-2lbs                |
| Dough piece length        | 6"-28"                  |
| Height                    | 71"                     |
| Width                     | 40"                     |
| Depth                     | 47"                     |
| Weight                    | 1,036lbs                |
| Conveyor belt width       | Front 27½"<br>Rear 29½" |
| Number of Rollers         | 4                       |
| Primary Roller Diameter   | 4"                      |
| Secondary Roller Diameter | 5"                      |
| Tertiary Roller Diameter  | 3"                      |
| Electrics:                |                         |
| Power Supply              | 3 Phase, 415V, 50Hz     |
| Total power required      | 0.75kW                  |







Large nylon moulding rollers.



Manually adjustable controls.