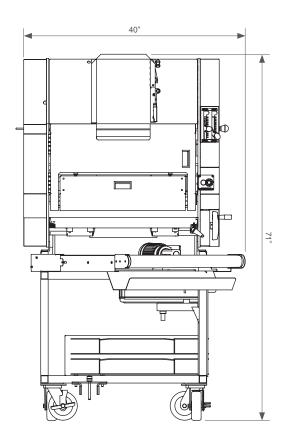

## **Specifications and Dimensions**

| Specifications            | Combination Moulder     |
|---------------------------|-------------------------|
| Capacity per hour         | 960 pieces              |
| Dough piece weight range  | 9oz-2lbs                |
| Dough piece length        | 6"-28"                  |
| Height                    | 71"                     |
| Width                     | 40"                     |
| Depth                     | 47"                     |
| Weight                    | 1,036lbs                |
| Conveyor belt width       | Front 27½"<br>Rear 29½" |
| Number of Rollers         | 4                       |
| Primary Roller Diameter   | 4"                      |
| Secondary Roller Diameter | 5"                      |
| Tertiary Roller Diameter  | 3"                      |
| Electrics:                |                         |
| Power Supply              | 3 Phase, 415V, 50Hz     |
| Total power required      | 0.75kW                  |