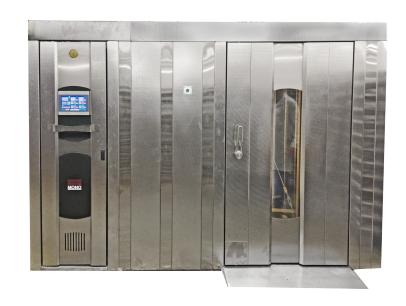

## **Multi-Rack Rotary Ovens**

## **Standard Model**

MONO Equipment's new Multi-Rack Rotary Ovens bring true versatility to businesses who require high volume production capacities combined with lower energy consumption and unquestionable reliability.

The Multi-Rack Rotary Oven is available in either a 2-rack model or a 4-rack version providing the perfect oven solution for the majority of bakery setups.

All ovens are also available in either front loading models or with a pass-through facility to separate entirely the pre and post baking operations.

## **Features**

- Touch Screen Colour Controller
- Stores upto 99 bake programmes
- Available in electric, gas or oil powered versions
- Timer facility for automatic start-up
- Powerful integrated steam injector system
- Double layered, heat reflective glass viewing door
- Stainless steel construction
- Extra-wide-opening door hinges
- High quality insulation for improved heat efficiency
- Full PC connectivity
- Extractor Hood with fan (optional extra)
- Adjustable air velocity (optional extra)