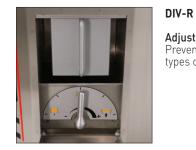

**Sharpened stainless steel knives** Includes automatic retraction for easy maintenance

**Adjustable pressure**Prevents de-gassing of the different types of dough.

DIV / DIV-R Easy Clean treatment of the cast iron head