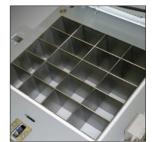

DIV

**Protection / movement handle**Allows easy handling of the machine.

10 / 20 divisions Allows working in 10 divisions (230mm x 75mm) or 20 divisions (115mm x 75mm)

|                                                   | DIV 16     | DIV 20    | DIV 20          | DIV-R 16   | DIV-R 20  | DIV-R 20        |
|---------------------------------------------------|------------|-----------|-----------------|------------|-----------|-----------------|
| FEATURES                                          |            |           |                 |            |           |                 |
| Dimensions of square tanks (L x W x H) in mm      |            |           | 460 x 387 x 125 |            |           | 460 x 387 x 125 |
| Dimensions of heads (L x W) in mm                 |            |           | 115 x 75        |            |           | 115 x 75        |
| Dimensions of round tanks (L x W x H) in mm       | 464 x 125  | 464 x 125 |                 | 464 x 125  | 464 x 125 |                 |
| Min/max weight of dough pieces in grams           | 125 / 1125 | 100 / 900 | 150 / 950       | 125 / 1125 | 100 / 900 | 150 / 950       |
| Capacity of tanks in kg                           | 18         | 18        | 19              | 18         | 18        | 19              |
| Min / max weight in grams in 10-division position |            |           | 300 / 1.900     |            |           | 300 / 1.900     |
| Flour splash prevention system                    |            |           |                 | •          | •         | •               |
| Automatic knife retraction                        | •          | •         | •               | •          | •         | •               |
| Adjustable pressure                               |            |           |                 | •          | •         | •               |
| Flour recovery                                    |            |           |                 | •          | •         | •               |
| Protection handle                                 |            |           |                 | •          | •         | •               |
| Motor power in kW                                 | 1.5        | 1.5       | 1.5             | 1.5        | 1.5       | 1.5             |
| Net weight (in kg)                                | 260        | 260       | 260             | 265        | 265       | 265             |
| Easy Clean treatment                              |            |           | •               |            |           | •               |