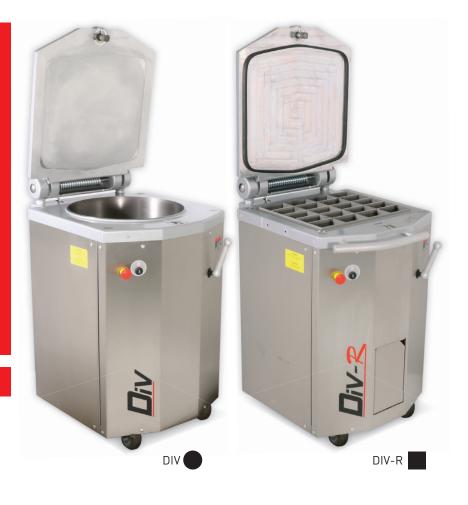

## 

- **Increased productivity**
- Simplified cleaning
- Silent (-65dB)
- Adjustable pressure (only on DIV-R)
- Stainless steel exterior
- 16 or 20 divisions

Up to 900 pieces an hour

JAC Traditionally Innovative

DIV

**Protection / movement handle**Allows easy handling of the machine.

10 / 20 divisions Allows working in 10 divisions (230mm x 75mm) or 20 divisions (115mm x 75mm)

|                                                   | DIV 16     | DIV 20    | DIV 20          | DIV-R 16   | DIV-R 20  | DIV-R 20        |
|---------------------------------------------------|------------|-----------|-----------------|------------|-----------|-----------------|
| FEATURES                                          |            |           |                 |            |           |                 |
| Dimensions of square tanks (L x W x H) in mm      |            |           | 460 x 387 x 125 |            |           | 460 x 387 x 125 |
| Dimensions of heads (L x W) in mm                 |            |           | 115 x 75        |            |           | 115 x 75        |
| Dimensions of round tanks (L x W x H) in mm       | 464 x 125  | 464 x 125 |                 | 464 x 125  | 464 x 125 |                 |
| Min/max weight of dough pieces in grams           | 125 / 1125 | 100 / 900 | 150 / 950       | 125 / 1125 | 100 / 900 | 150 / 950       |
| Capacity of tanks in kg                           | 18         | 18        | 19              | 18         | 18        | 19              |
| Min / max weight in grams in 10-division position |            |           | 300 / 1.900     |            |           | 300 / 1.900     |
| Flour splash prevention system                    |            |           |                 | •          | •         | •               |
| Automatic knife retraction                        | •          | •         | •               | •          | •         | •               |
| Adjustable pressure                               |            |           |                 | •          | •         | •               |
| Flour recovery                                    |            |           |                 | •          | •         | •               |
| Protection handle                                 |            |           |                 | •          | •         | •               |
| Motor power in kW                                 | 1.5        | 1.5       | 1.5             | 1.5        | 1.5       | 1.5             |
| Net weight (in kg)                                | 260        | 260       | 260             | 265        | 265       | 265             |
| Easy Clean treatment                              |            |           | •               |            |           | •               |