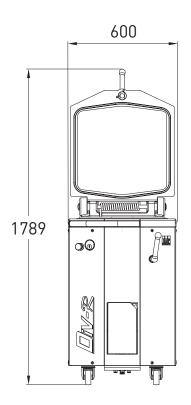

DIV

**Protection / movement handle**Allows easy handling of the machine.

10 / 20 divisions Allows working in 10 divisions (230mm x 75mm) or 20 divisions (115mm x 75mm)

|                                                   | DIV 16     | DIV 20    | DIV 20          | DIV-R 16   | DIV-R 20  | DIV-R 20        |
|---------------------------------------------------|------------|-----------|-----------------|------------|-----------|-----------------|
| FEATURES                                          |            |           |                 |            |           |                 |
| Dimensions of square tanks (L x W x H) in mm      |            |           | 460 x 387 x 125 |            |           | 460 x 387 x 125 |
| Dimensions of heads (L x W) in mm                 |            |           | 115 x 75        |            |           | 115 x 75        |
| Dimensions of round tanks (L x W x H) in mm       | 464 x 125  | 464 x 125 |                 | 464 x 125  | 464 x 125 |                 |
| Min/max weight of dough pieces in grams           | 125 / 1125 | 100 / 900 | 150 / 950       | 125 / 1125 | 100 / 900 | 150 / 950       |
| Capacity of tanks in kg                           | 18         | 18        | 19              | 18         | 18        | 19              |
| Min / max weight in grams in 10-division position |            |           | 300 / 1.900     |            |           | 300 / 1.900     |
| Flour splash prevention system                    |            |           |                 | •          | •         | •               |
| Automatic knife retraction                        | •          | •         | •               | •          | •         | •               |
| Adjustable pressure                               |            |           |                 | •          | •         | •               |
| Flour recovery                                    |            |           |                 | •          | •         | •               |
| Protection handle                                 |            |           |                 | •          | •         | •               |
| Motor power in kW                                 | 1.5        | 1.5       | 1.5             | 1.5        | 1.5       | 1.5             |
| Net weight (in kg)                                | 260        | 260       | 260             | 265        | 265       | 265             |
| Easy Clean treatment                              |            |           | •               |            |           | •               |