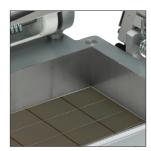

This extremely tough treatment is impregnated into the material; its exceptional non-stick qualities improve over time.

DIV-R

Flour splash prevention system Prevents flour dispersal.

DIV / DIV-R Stainless steel tank
For optimum hygiene and easy maintenance

DIV

**Protection / movement handle**Allows easy handling of the machine.

10 / 20 divisions Allows working in 10 divisions (230mm x 75mm) or 20 divisions (115mm x 75mm)

|                                                   | DIV 16     | DIV 20    | DIV 20          | DIV-R 16   | DIV-R 20  | DIV-R 20        |
|---------------------------------------------------|------------|-----------|-----------------|------------|-----------|-----------------|
| FEATURES                                          |            |           |                 |            |           |                 |
| Dimensions of square tanks (L x W x H) in mm      |            |           | 460 x 387 x 125 |            |           | 460 x 387 x 125 |
| Dimensions of heads (L x W) in mm                 |            |           | 115 x 75        |            |           | 115 x 75        |
| Dimensions of round tanks (L x W x H) in mm       | 464 x 125  | 464 x 125 |                 | 464 x 125  | 464 x 125 |                 |
| Min/max weight of dough pieces in grams           | 125 / 1125 | 100 / 900 | 150 / 950       | 125 / 1125 | 100 / 900 | 150 / 950       |
| Capacity of tanks in kg                           | 18         | 18        | 19              | 18         | 18        | 19              |
| Min / max weight in grams in 10-division position |            |           | 300 / 1.900     |            |           | 300 / 1.900     |
| Flour splash prevention system                    |            |           |                 | •          | •         | •               |
| Automatic knife retraction                        | •          | •         | •               | •          | •         | •               |
| Adjustable pressure                               |            |           |                 | •          | •         | •               |
| Flour recovery                                    |            |           |                 | •          | •         | •               |
| Protection handle                                 |            |           |                 | •          | •         | •               |
| Motor power in kW                                 | 1.5        | 1.5       | 1.5             | 1.5        | 1.5       | 1.5             |
| Net weight (in kg)                                | 260        | 260       | 260             | 265        | 265       | 265             |
| Easy Clean treatment                              |            |           | •               |            |           | •               |